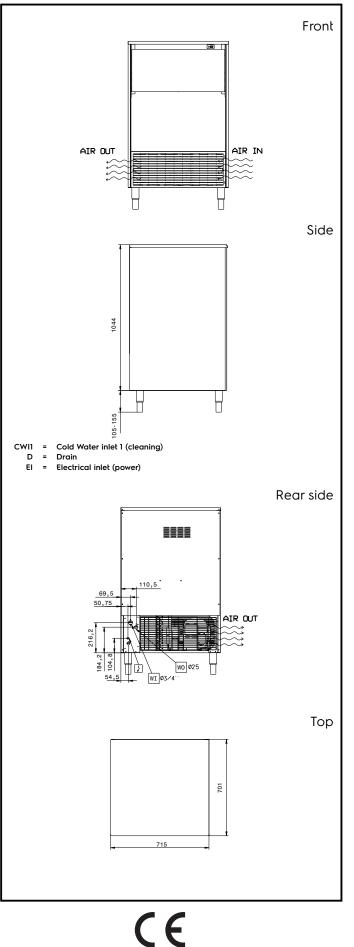

## Ice Makers Ice Cuber (40gr), 112kg/24h, 60kg bin, air-cooled

| Electric                                                                                                                              |                                                                     |
|---------------------------------------------------------------------------------------------------------------------------------------|---------------------------------------------------------------------|
| Supply voltage:<br>Electrical power, max:                                                                                             | 220-240 V/1N ph/50 Hz<br>0.82 kW                                    |
| Capacity:                                                                                                                             |                                                                     |
| Bin capacity:                                                                                                                         | 60 kg                                                               |
| Key Information:                                                                                                                      |                                                                     |
| External dimensions, Width:<br>External dimensions, Depth:<br>External dimensions, Height:<br>Net weight:<br>Output:<br>Kind of cube: | 715 mm<br>700 mm<br>1149 mm<br>81 kg<br>112 kg/day<br>Ice Cube 40 g |
| Sustainability                                                                                                                        |                                                                     |
| Refrigerant type:<br>Refrigerant weight:<br>Water consumption:                                                                        | R290<br>150 g<br>14.1 lt/hr                                         |